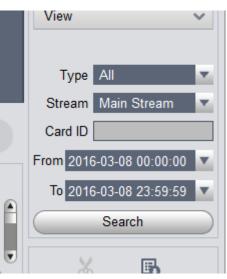

Tick the box next to the title of the camera(s) that you would like to view.

151

JN

JUR V

IS YOUR

Set the date to the day that you wish to view and ensure that the times cover the period that you are interested in.

Click the search button.

At the bottom of the screen the time line will populate showing the recording from the camera that you have selected as a green line – please note that if you are looking at video from today the line will not be complete as it is displaying a live timeline.