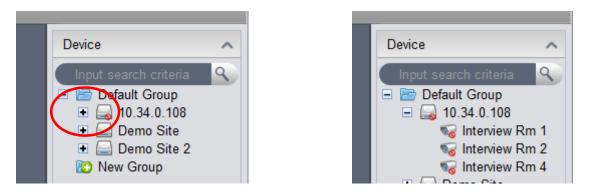

Click the LIVEVIEW icon to open the live view.

In the tree on the right hand side click on the + symbol adjacent to the recorder icon to expand the tree.

Drag the camera that you wish to view into one of the empty panes that occupy the majority of the screen space. This will cause live images from the camera to be displayed in the selected pane.

In the tree on the right hand side click on the + symbol adjacent to the recorder icon to expand the tree.

|              |              |  | Device      | Local          |
|--------------|--------------|--|-------------|----------------|
| Device       | Local        |  | Device      | ^              |
| Device       | ~            |  | Input searc | h criteria 🔍   |
| Input searcl | h criteria 🔍 |  |             | ault Group     |
| 🖃 🗖 🗁 Defa   |              |  |             | 10.34.0.108    |
| 🗉 🖃 🔙 1      | 10.34.0.108  |  |             | 😽 Interview Rm |
| 🗉 🖻 🖨 🕻      | Demo Site    |  |             | 😽 Interview Rm |
|              | Demo Site 2  |  |             | 🐻 Interview Rm |
|              |              |  |             | Domo Cito      |