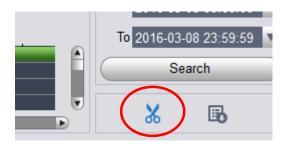

## Archiving

Whilst in the playback window video can be archived from the recorder to the local computer for future use.

To select the start time for the clip to be downloaded, pause the playback at the start time then click the scissor icon;

Next, move the playback cursor to the time that you wish to end the download then click the scissor icon once it becomes blue again.

The download dialogue box will now open.

|                |                                    | Browse                                                     | ×        |
|----------------|------------------------------------|------------------------------------------------------------|----------|
|                |                                    | ← → · · ↑ 🧧 « SmartPSS » Record » DownLoad v & Search Down | nLoad 🔎  |
|                | Export Setup ×                     | Organize 🔻 New folder                                      | III • 😗  |
|                |                                    | Dropbox Name Date modified                                 | Туре     |
| Path           | n\SmartPSS\Record\DownLoad\ Browse | CneDrive No items match your search.                       |          |
| 1 acri         | Homan Contecord Dominedad          | This PC                                                    |          |
| E.m. A E.m. A  | 405                                | Desktop                                                    |          |
| Export Format  | ASF 🗸                              | Documents                                                  |          |
|                |                                    | Music                                                      |          |
|                | . 51                               | A OpenDrive                                                |          |
| 📃 Export Sma   | art Player                         | E Pictures                                                 |          |
|                |                                    | Videos                                                     |          |
|                |                                    | L Acer (C:)                                                |          |
| Free Space: 36 | 52308MB OK Cancel                  | Folder                                                     |          |
| The opace. St  | Cancer                             | Folder: 1 Select Folde                                     | r Cancel |