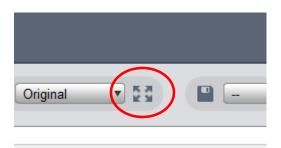

## **Full Screen View**

Double clicking on the video pane will enlarge the view to a single pane and the full screen icon will hide all of the non-video element of the screen. The escape key will return to the standard view.