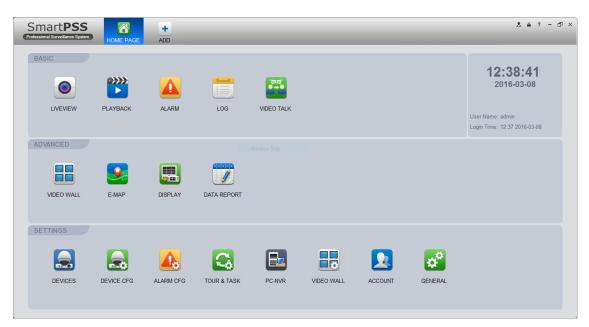

## Selecting live or playback

The opening screen shows all of the program options available;

You will be using the LIVEVIEW and PLAYBACK modules;

JUR

V

151

N

1

15

YOUR

59 Madoc Street, Llandudno, Conwy, LL30 2TW - Tel - 0844 873 4004 - sales@cctvservicesltd.com

Selecting Home Page at the top of the screen will take you back to this screen at any time.