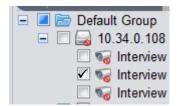

In the tree on the right hand side click on the + symbol adjacent to the recorder icon to expand the tree.

|              |              |  | Device      | Local          |
|--------------|--------------|--|-------------|----------------|
| Device       | Local        |  | Device      | ^              |
| Device       | ~            |  | Input searc | h criteria 🔍   |
| Input searcl | h criteria 🔍 |  |             | ault Group     |
| 🖃 🗖 🗁 Defa   |              |  |             | 10.34.0.108    |
| 🗉 🖃 🔙 1      | 10.34.0.108  |  |             | 😽 Interview Rm |
| 🗉 🖻 🖨 🕻      | Demo Site    |  |             | 😽 Interview Rm |
|              | Demo Site 2  |  |             | 🐻 Interview Rm |
|              |              |  |             | Domo Cito      |

Tick the box next to the title of the camera(s) that you would like to view.

151

JN

JUR V

IS YOUR

Set the date to the day that you wish to view and ensure that the times cover the period that you are interested in.