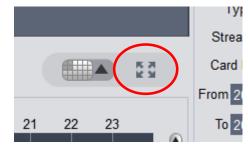

Click the search button.

At the bottom of the screen the time line will populate showing the recording from the camera that you have selected as a green line – please note that if you are looking at video from today the line will not be complete as it is displaying a live timeline.

Clicking on the timeline will start video playing from the time selected in the currently selected video pane.

The wheel on the mouse can be used to zoom in (expand) and zoom out (contract) the scale upon which the timeline is displayed giving more detailed control of the time selected.